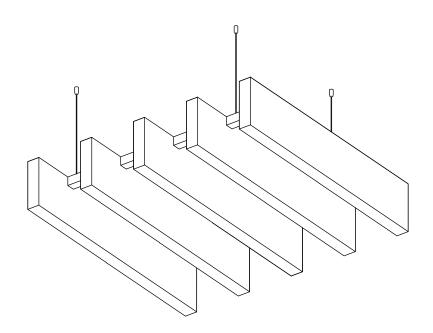

## **RAIL BAFFLE** UNLIT

Clear appropiate sized floor space below install location. \*Confirm the install location and the direction the Rail Cloud.

Locate available suspension points on ceiling in relation to Rail Cloud suspension locations.