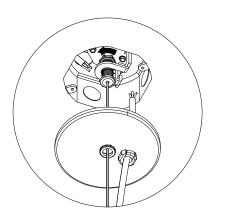

# RAIL BAFFLE LIT & UNLIT

AIRCRAFT CABLE & CORD

The ceiling requires two octagon boxes (depth 38mm [1.5in]).

The octagon boxes should be pre installed by others according the suspension points of the Rail Carved Direct / Indirect.

\* octagon box not included in the kit.

Attach hanger bracket to each octagon box to support fixture.

\* screws by others

2

Screw the adjustable cable holder to the STEM.

Make sure the suspension kit follows the correct order.