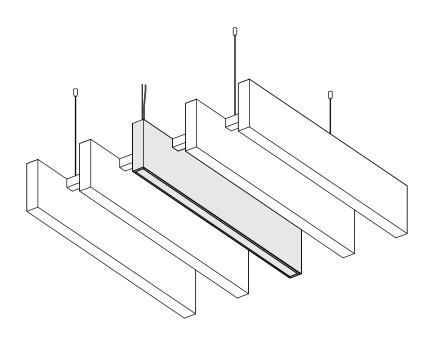

# **RAIL BAFFLE** UNLIT

Push the end rails onto the end of the T-Bar.

The spacers wrap around the bottom of the t-bar and pressure fit into the cut slits on each side of the inside of the spacer. The spacers will facilitate the proper spacing between each rail.