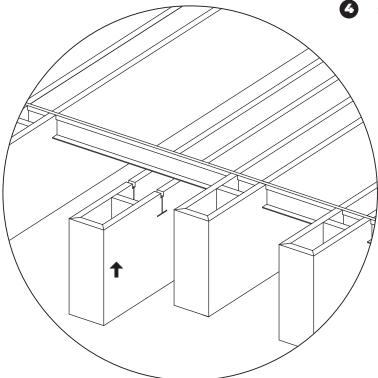

2

Screw the CF6-01 UPPER SUSPENSION HOUSING to the ceiling (\*Screws, hand drill not included.)