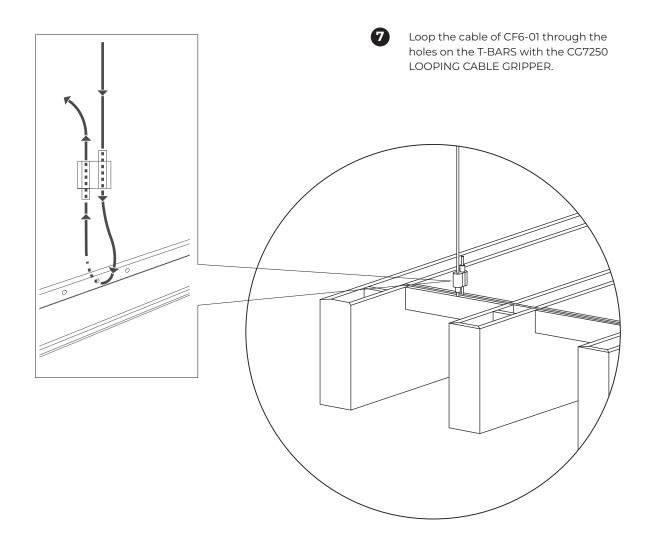

# **RAIL BAFFLE** UNLIT

8

Adjust the cables to level BAFFLE CLOUD by pulling the cable coming out of the CG7250 LOOPING CABLE GRIPPER up to the desired final height.

INSTALLATION INSTRUCTIONS