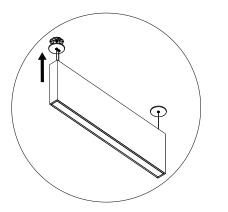

2U \*pre-mounted



# RAIL BAFFLE LIT & UNLIT

AIRCRAFT CABLE & CORD



The ceiling requires two octagon boxes (depth 38mm [1.5in]).

The octagon boxes should be pre installed by others according the suspension points of the Rail Carved Direct / Indirect.

\* octagon box not included in the kit.



Attach hanger bracket to each octagon box to support fixture.

\* screws by others

2



Screw the adjustable cable holder to the STEM.







Make sure the suspension kit follows the correct order.



INSTALLATION INSTRUCTIONS

## RAIL BAFFLE LIT & UNLIT

5

 $\mathbf{2}$ 

AIRCRAFT CABLE & CORD



Mount the nipple height adjuster on the hanger bracket using the nuts and adjust the pieces.

\* Repeat the process in the second suspension point.



Make electrical conection to electrical code.



Raise the canopy and screw the knurled nut to keep the set in place.



Level the Rail Direct / Indirect screwing the adjustable cable holder or pushing up the nipple height adjuster.







# RAIL BAFFLE LIT & UNLIT

T-BAR CLIP HANGER





INSTALLATION INSTRUCTIONS

## RAIL BAFFLE LIT & UNLIT

**T-BAR AIRCRAFT CABLE & HOLD HANGER** 



Install the drop ceiling J-Box (supplied)

Mount the nipple height adjuster on the hanger bracket using the nuts and adjust the pieces.

\* Repeat the process in the second suspension point.



5

Level the Rail Carved Direct / Indirect screwing the adjustable cable holder or pushing up the nipple height adjuster.

Note: Any change to cable or removal of crimps, transfers liability from Ezobord / Aysonics to contractor making the alterations.

**RECOMMEND