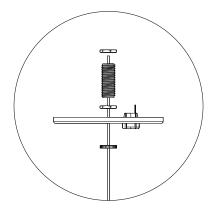

### NIPPLE HEIGHT ADJUSTER

QUANTITY: 2U

**KNURLED NUT** QUANTITY: 2U

HEYCO STAIN RELIEF QUANTITY: 1U

ADJUSTABLE CABLE HOLDER QUANTITY: 2U

**STEM** QUANTITY: 2U

\*Images reflect typical hardware options. Please refer to packing list for items & quantities specific to your order.

**RECOMMENDED TOOLS** Tape Measure - Screw Driver **STD WHITE CORD** QUANTITY: 1U

\*pre-mounted

AIRCRAFT CABLE QUANTITY: 2U \*pre-mounted