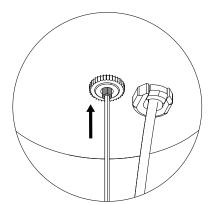

according the suspension points of the Rail Carved Direct / Indirect.

\* octagon box not included in the kit.



Attach hanger bracket to each octagon box to support fixture.

\* screws by others

2



Screw the adjustable cable holder to the STEM.







Make sure the suspension kit follows the correct order.



INSTALLATION INSTRUCTIONS

## RAIL BAFFLE LIT & UNLIT

5

 $\mathbf{2}$ 

AIRCRAFT CABLE & CORD



Mount the nipple height adjuster on the hanger bracket using the nuts and adjust the pieces.

\* Repeat the process in the second suspension point.



Make electrical conection to electrical code.



Raise the canopy and screw the knurled nut to keep the set in place.



Level the Rail Direct / Indirect screwing the adjustable cable holder or pushing up the nipple height adjuster.







# RAIL BAFFLE LIT & UNLIT

T-BAR CLIP HANGER





INSTALLATION INSTRUCTIONS

## RAIL BAFFLE LIT & UNLIT

**T-BAR AIRCRAFT CABLE & HOLD HANGER** 



Install the drop ceiling J-Box (supplied)

Mount the nipple height adjuster on the hanger bracket using the nuts and adjust the pieces.

\* Repeat the process in the second suspension point.



5

Level the Rail Carved Direct / Indirect screwing the adjustable cable holder or pushing up the nipple height adjuster.

Note: Any change to cable or removal of crimps, transfers liability from Ezobord / Aysonics to contractor making the alterations.

**RECOMMENDED TOOLS** Tape Measure - Screw Driver





INSTALLATION INSTRUCTIONS

## RAIL BAFFLE LIT & UNLIT

Locate the hex coupler for hanger installation D positioned at the top side of the lumin