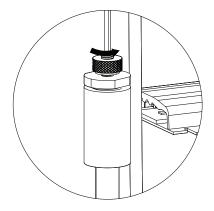

cording the suspension points of the Rail Carved Direct / Indirect.

\* octagon box not included in the kit.



Attach hanger bracket to each octagon box to support fixture.

\* screws by others

2



Screw the adjustable cable holder to the STEM.







Make sure the suspension kit follows the correct order.



INSTALLATION INSTRUCTIONS

## RAIL BAFFLE LIT & UNLIT

5

 $\mathbf{2}$ 

AIRCRAFT CABLE & CORD



Mount the nipple height adjuster on the hanger bracket using the nuts and adjust the pieces.

\* Repeat the process in the second suspension point.



Make electrical conection to electrical code.



Raise the canopy and screw the knurled nut to keep the set in place.



Level the Rail Direct / Indirect screwing the adjustable cable holder or pushing up the nipple height adjuster.







# RAIL BAFFLE LIT & UNLIT

T-BAR CLIP HANGER





INSTALLATION INSTRUCTIONS

## RAIL BAFFLE LIT & UNLIT

**T-BAR AIRCRAFT CABLE & HOLD HANGER** 



Install the drop ceiling J-Box (supplied)

Mount the nipple height adjuster on the hanger bracket using the nuts and adjust the pieces.

\* Repeat the process in the second suspension point.



5

Level the Rail Carved Direct / Indirect screwing the adjustable cable holder or pushing up the nipple height adjuster.

Note: Any change to cable or removal of crimps, transfers liability from Ezobord / Aysonics to contractor making the alterations.

**RECOMMENDED TOOLS** Tape Measure - Screw Driver





INSTALLATION INSTRUCTIONS

## RAIL BAFFLE LIT & UNLIT

Locate the hex coupler for hanger installation D positioned at the top side of the luminai