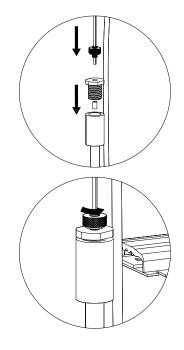

\* octagon box not included in the kit.

Attach hanger bracket to each octagon box to support fixture.

\* screws by others

2

Screw the adjustable cable holder to the STEM.

Make sure the suspension kit follows the correct order.

Make electrical conection to electrical code.

Raise the canopy and screw the knurled nut to keep the set in place.

Level the Rail Direct / Indirect screwing the adjustable cable holder or pushing up the nipple height adjuster.

5

Level the Rail Carved Direct / Indirect screwing the adjustable cable holder or pushing up the nipple height adjuster.

Note: Any change to cable or removal of crimps, transfers liability from Ezobord / Aysonics to contractor making the alterations.