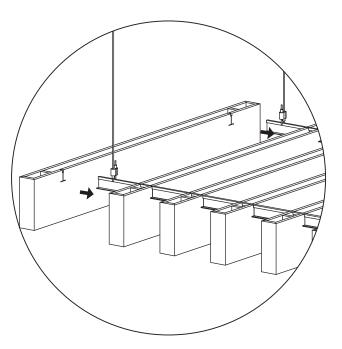

# **RAIL BAFFLE** UNLIT

8

Adjust the cables to level BAFFLE CLOUD by pulling the cable coming out of the CG7250 LOOPING CABLE GRIPPER up to the desired final height.

INSTALLATION INSTRUCTIONS