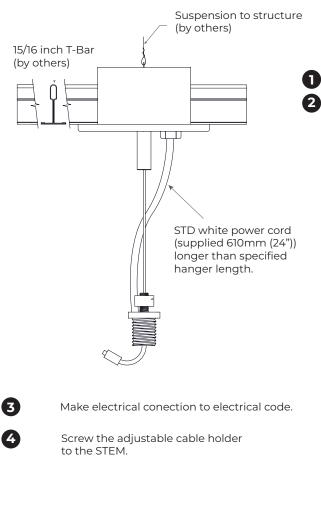

#### Ø127 CANOPY (STD WHITE) QUANTITY: 1U

\* Second canopy with no heyco stain relief hole provided.

HANGER BRACKET QUANTITY: 2U

### NIPPLE HEIGHT ADJUSTER

QUANTITY: 2U

**KNURLED NUT** QUANTITY: 2U

HEYCO STAIN RELIEF QUANTITY: 1U

ADJUSTABLE CABLE HOLDER QUANTITY: 2U

**STEM** QUANTITY: 2U

\*Images reflect typical hardware options. Please refer to packing list for items & quantities specific to your order.

**RECOMMENDED TOOLS** Tape Measure - Screw Driver **STD WHITE CORD** QUANTITY: 1U

\*pre-mounted

AIRCRAFT CABLE QUANTITY: 2U \*pre-mounted

\* octagon box not included in the kit.

Attach hanger bracket to each octagon box to support fixture.

\* screws by others

2

Screw the adjustable cable holder to the STEM.

Make sure the suspension kit follows the correct order.

Make electrical conection to electrical code.

Raise the canopy and screw the knurled nut to keep the set in place.

Level the Rail Direct / Indirect screwing the adjustable cable holder or pushing up the nipple height adjuster.