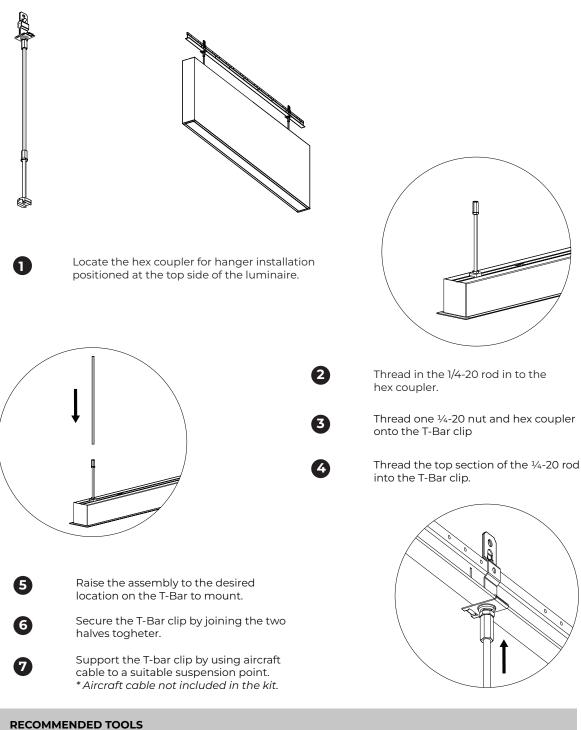

## RAIL BAFFLE LIT & UNLIT

Locate the hex coupler for hanger installation D positioned at the top side of the luminaire. 2 Thread in the 1/4-20 rod in to the hex coupler. Repeat step 2 for the side of the Rail. Locate the required hanger point 4 on the unistrut 6 Pass the 1/4-20 rod through the unistrut 6 Use a nut and washer as required on the end of the threaded rod to secure the rod to the unistrut. \* Unistrut not included in the kit.