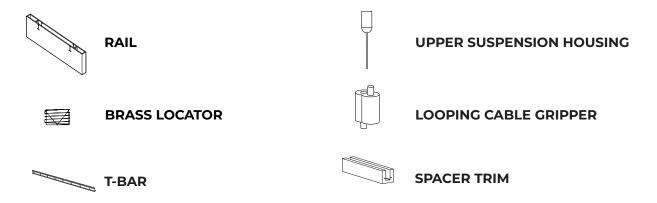

### **INSTALLATION HARDWARE**

\*Images reflect typical hardware options. Please refer to packing list for items & quantities specific to your order

**RECOMMENDED TOOLS** Drill - Level - Laser - Wire Cutter

### NIPPLE HEIGHT ADJUSTER

QUANTITY: 2U

**KNURLED NUT** QUANTITY: 2U

HEYCO STAIN RELIEF QUANTITY: 1U

ADJUSTABLE CABLE HOLDER QUANTITY: 2U

**STEM** QUANTITY: 2U

\*Images reflect typical hardware options. Please refer to packing list for items & quantities specific to your order.