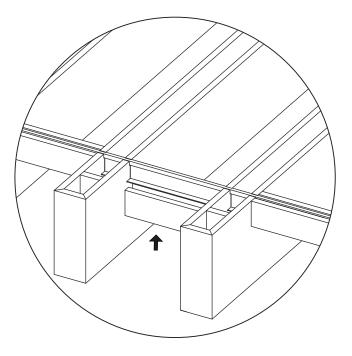

# **RAIL BAFFLE** UNLIT

Push the end rails onto the end of the T-Bar.

The spacers wrap around the bottom of the t-bar and pressure fit into the cut slits on each side of the inside of the spacer. The spacers will facilitate the proper spacing between each rail.