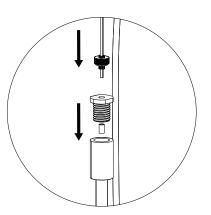

## RAIL BAFFLE LIT & UNLIT

5

 $\mathbf{2}$ 

AIRCRAFT CABLE & CORD

Mount the nipple height adjuster on the hanger bracket using the nuts and adjust the pieces.

\* Repeat the process in the second suspension point.

Make electrical conection to electrical code.

Raise the canopy and screw the knurled nut to keep the set in place.

Level the Rail Direct / Indirect screwing the adjustable cable holder or pushing up the nipple height adjuster.